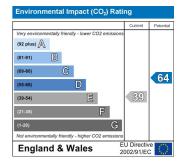

|                                             | Current | Potentia |
|---------------------------------------------|---------|----------|
| Very energy efficient - lower running costs |         |          |
| (92 plus) A                                 |         |          |
| (81-91) B                                   |         | 78       |
| (69-80) C                                   |         | 1/0      |
| (55-68)                                     |         |          |
| (39-54)                                     | 40      |          |
| (21-38)                                     |         |          |
| (1-20)                                      | 1       |          |
| Not energy efficient - higher running costs |         |          |